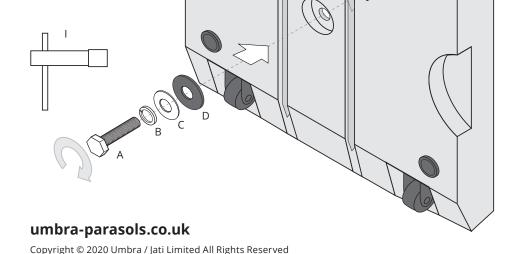

Handle & Wheels







Please note this is a heavy item therefore anyone with a health condition should not attempt to lift it. If you experience any trouble lifting or moving this item, stop immediately and get assistance.

## When lifting or moving the base it is important you follow these guidelines:

- Clear your path of any obstacles prior to lifting
- Be wary of your environment and uneven surfaces
- Start with good posture bend knees and only bend back slightly / do not stoop!
- Ensure you have good grip and keep the load close to your body
- Keep your head upright and look ahead avoid twisting and lifting at the same time
- Do not rush and move smoothly
- Position base prior to inserting the parasol

For more information about safe manual handling, please refer to www.hse.gov.uk