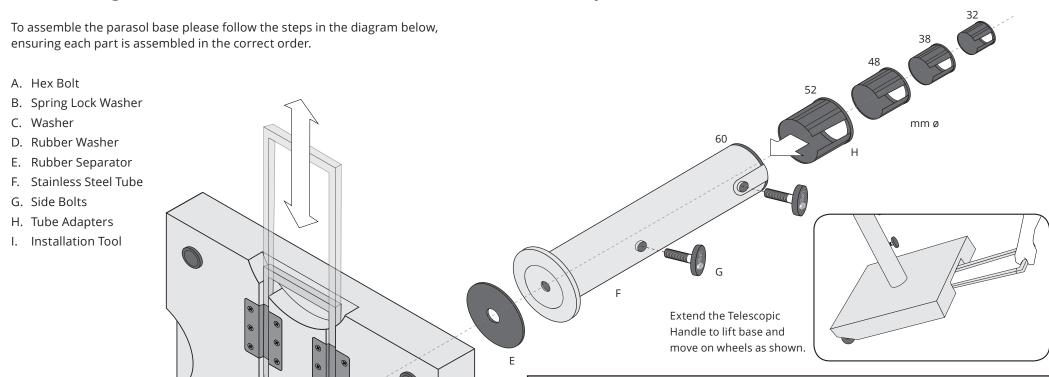

## Assembly Guide

## PB070R 70kg Granite Parasol Base with Stainless Steel Tube, Telescopic Handle & Wheels







Please note this is a heavy item therefore anyone with a health condition should not attempt to lift it. If you experience any trouble lifting or moving this item, stop immediately and get assistance.

## When lifting or moving the base it is important you follow these guidelines:

- Clear your path of any obstacles prior to lifting
- Be wary of your environment and uneven surfaces
- Start with good posture bend knees and only bend back slightly / do not stoop!
- Ensure you have good grip and keep the load close to your body
- Keep your head upright and look ahead avoid twisting and lifting at the same time
- Do not rush and move smoothly
- Position base prior to inserting the parasol

For more information about safe manual handling, please refer to www.hse.gov.uk